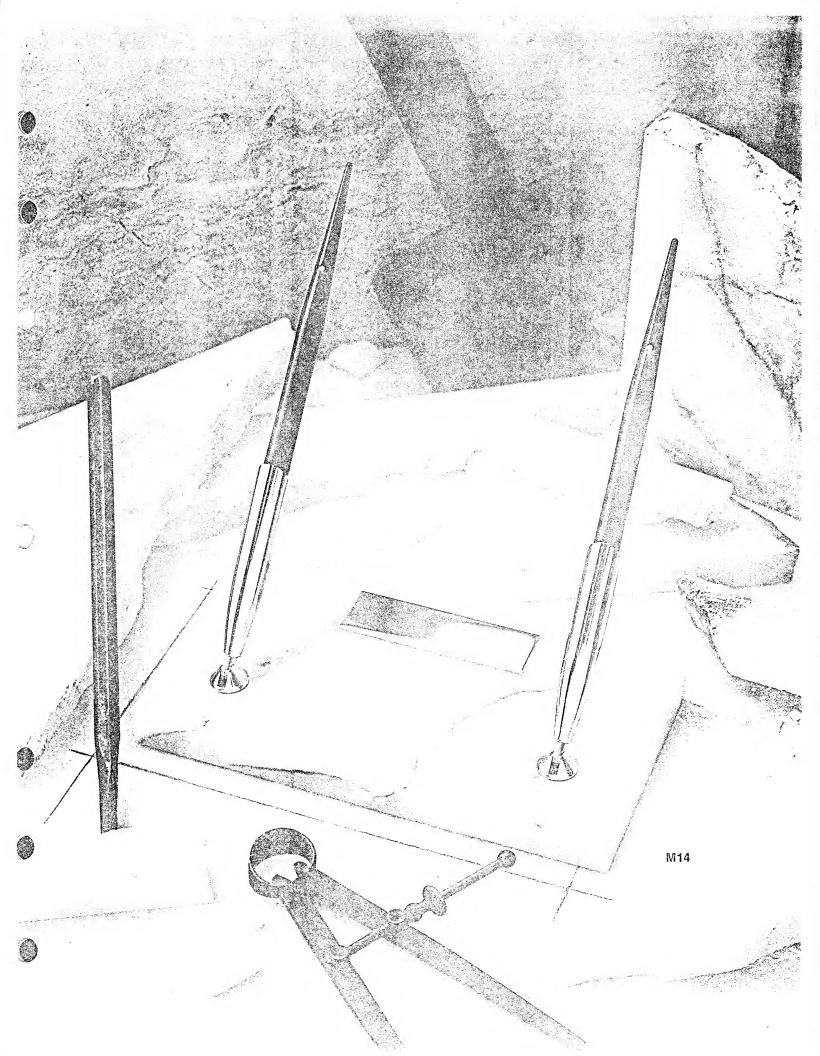

SO "Interprete", meterificant sensitiv opiginella in sustantisch - Wijoik mense mindentimonderen meteriara destign 30-33 so in - Mithelannonsegnalis ("WhiteADie" beillgeminden meterion (1953).











S15

SIGNedemærvilligngande wennelt Spanish oreschribtandet browns and winter, \$" > 10" nangelete One and i brown WhiteDat"ballgoint and americasperi

الْهُ الْمُعَالِّ وَمَا الْمُعَالِّ وَمُوالِمُ اللَّهِ وَمُوالِمُ اللَّهِ وَالْمُعَالِّلُونَ اللَّهِ وَالْمُعَا اللَّهُ مِنْ اللَّهُ مِنْ اللَّهِ مُعَالِّمُ اللَّهِ وَمُوالِمُ اللَّهِ وَمُعَالِمُواللَّهُ اللَّهِ اللَّهُ ال اللَّهُ عَلَيْهُ اللَّهُ اللَّ

alleite franchische descriptisches schoe französige französige Alleite franchische descriptisches stehe som description die Alleite Minister der Französisches französisches Stehenes siebe





SOCA minter initiality is the number and the initial content of all south









M12/Calendar Attractive and convenient, perpetual calendar, permanently attached to lustrous Mexican onyx,  $A' \propto 74c''$ . One famous quality "White Dot" ballpoint in brown \$32.50

WOs The warmth of rightly grained solid walnut, softly glowing in a simply elegant design,  $4' \times 7^{2/2''}$ ; nameplate. With two matching. White Dot" ballpoints in brown. \$25.00

IO9 Distinctively bold design in vividly brilliant jet crystal, a compelling accent to any decor, 4" x 7 ½"; nameplate. Black "White Dot" cartridge pen with stainless steel point. \$52.50

SET A handsome combination of sleek black slate, policied to a velver touch, and exone wood frame, 3½ x 5½. Complemented by one black "Decor." ballpo